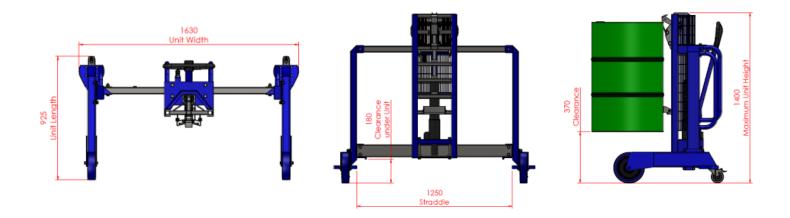

## Technical specification:

- safe working load (SWL) 350kg;
- unit weight 125kg;
- 370mm lift height (600 mm option available);

auioment

- width1630mm;
- height 1400mm;
- length 925mm;
- 1250mm inside leg straddle (other straddles available if required);
- adjustable stainless steel drum catch for use with various drums 50- to 220-litres;
- 250mm front wheels;
- 100mm rear castor wheels with parking brakes;
- mild steel shot blast, zinc enriched primer and powder coat RAL5010 applied;
- manual hydraulic lift pump;
- for use on smooth level floors;
- locking, sliding lifter for lateral positioning;
- complies with EC Machinery Directive 2006/42/EC;
- CE marked;
- shipping dimensions assembled
  1600mm x 1000mm x 1600mm (width x depth x height).