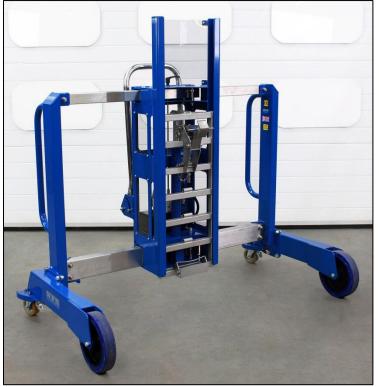

The DTP04 is a side-shift depalletiser with manually operated hydraulic lift which is designed to lift and manoeuvre various drum types. It features a locking sliding lifter which can easily move drums laterally. The DTP04 is best suited for applications where drums are stored in all positions on a pallet and need to be taken off or put back onto a pallet. This is the only unit which can access the whole pallet from one side. If you require an ATEX certified unit for a hazardous area please consider our ATEX rated Side-Shift Drum Depalletiser; the DTP04-Ex.