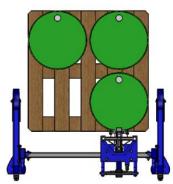

The DTP04 is a side-shift depalletiser with manually operated hydraulic lift which is designed to lift and manoeuvre various drum types. It features a locking sliding lifter which can easily move drums laterally. The DTP04 is best suited for applications where drums are stored in all positions on a pallet and need to be taken off or put back onto a pallet. This is the only unit which can access the whole pallet from one side. If you require an ATEX certified unit for a hazardous area please consider our ATEX rated Side-Shift Drum Depalletiser; the DTP04-Ex.

Below is a plan view of the procedure of taking four 200-litre drums off a 1200mm x 1200mm pallet using the DTP04 Side-Shift Drum Depalletiser.

BESPOKE HANDLING EQUIPMENT LTD (T.A. STS) Praze Rd Leedstown, Hayle, Cornwall, TR27 6DS Tel: 01736 851050 Fax: 01736 851023 Website: www.sts-trolleys.co.uk Email: sales@sts-trolleys.co.uk