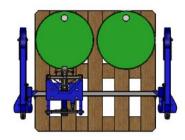

Below is a plan view of the procedure of taking four 200-litre drums off a 1200mm x 1200mm pallet using the DTP04 Side-Shift Drum Depalletiser.

BESPOKE HANDLING EQUIPMENT LTD (T.A. STS) Praze Rd Leedstown, Hayle, Cornwall, TR27 6DS Tel: 01736 851050 Fax: 01736 851023 Website: www.sts-trolleys.co.uk Email: sales@sts-trolleys.co.uk