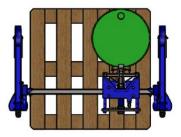

The DTP04 is a side-shift depalletiser with manually operated hydraulic lift which is designed to lift and manoeuvre various drum types. It features a locking sliding lifter which can easily move drums laterally. The DTP04 is best suited for applications where drums are stored in all positions on a pallet and need to be taken off or put back onto a pallet. This is the only unit which can access the whole pallet from one side. If you require an ATEX certified unit for a hazardous area please consider our ATEX rated Side-Shift Drum Depalletiser; the DTP04-Ex.

Below is a plan view of the procedure of taking four 200-litre drums off a 1200mm x 1200mm pallet using the DTP04 Side-Shift Drum Depalletiser.

BESPOKE HANDLING EQUIPMENT LTD (T.A. STS) Praze Rd Leedstown, Hayle, Cornwall, TR27 6DS Tel: 01736 851050 Fax: 01736 851023 Website: www.sts-trolleys.co.uk Email: sales@sts-trolleys.co.uk