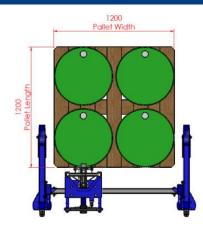

Below is a plan view of the procedure of taking four 200-litre drums off a 1200mm x 1200mm pallet using the DTP04 Side-Shift Drum Depalletiser.

BESPOKE HANDLING EQUIPMENT LTD (T.A. STS) Praze Rd Leedstown, Hayle, Cornwall, TR27 6DS Tel: 01736 851050 Fax: 01736 851023 Website: www.sts-trolleys.co.uk Email: sales@sts-trolleys.co.uk